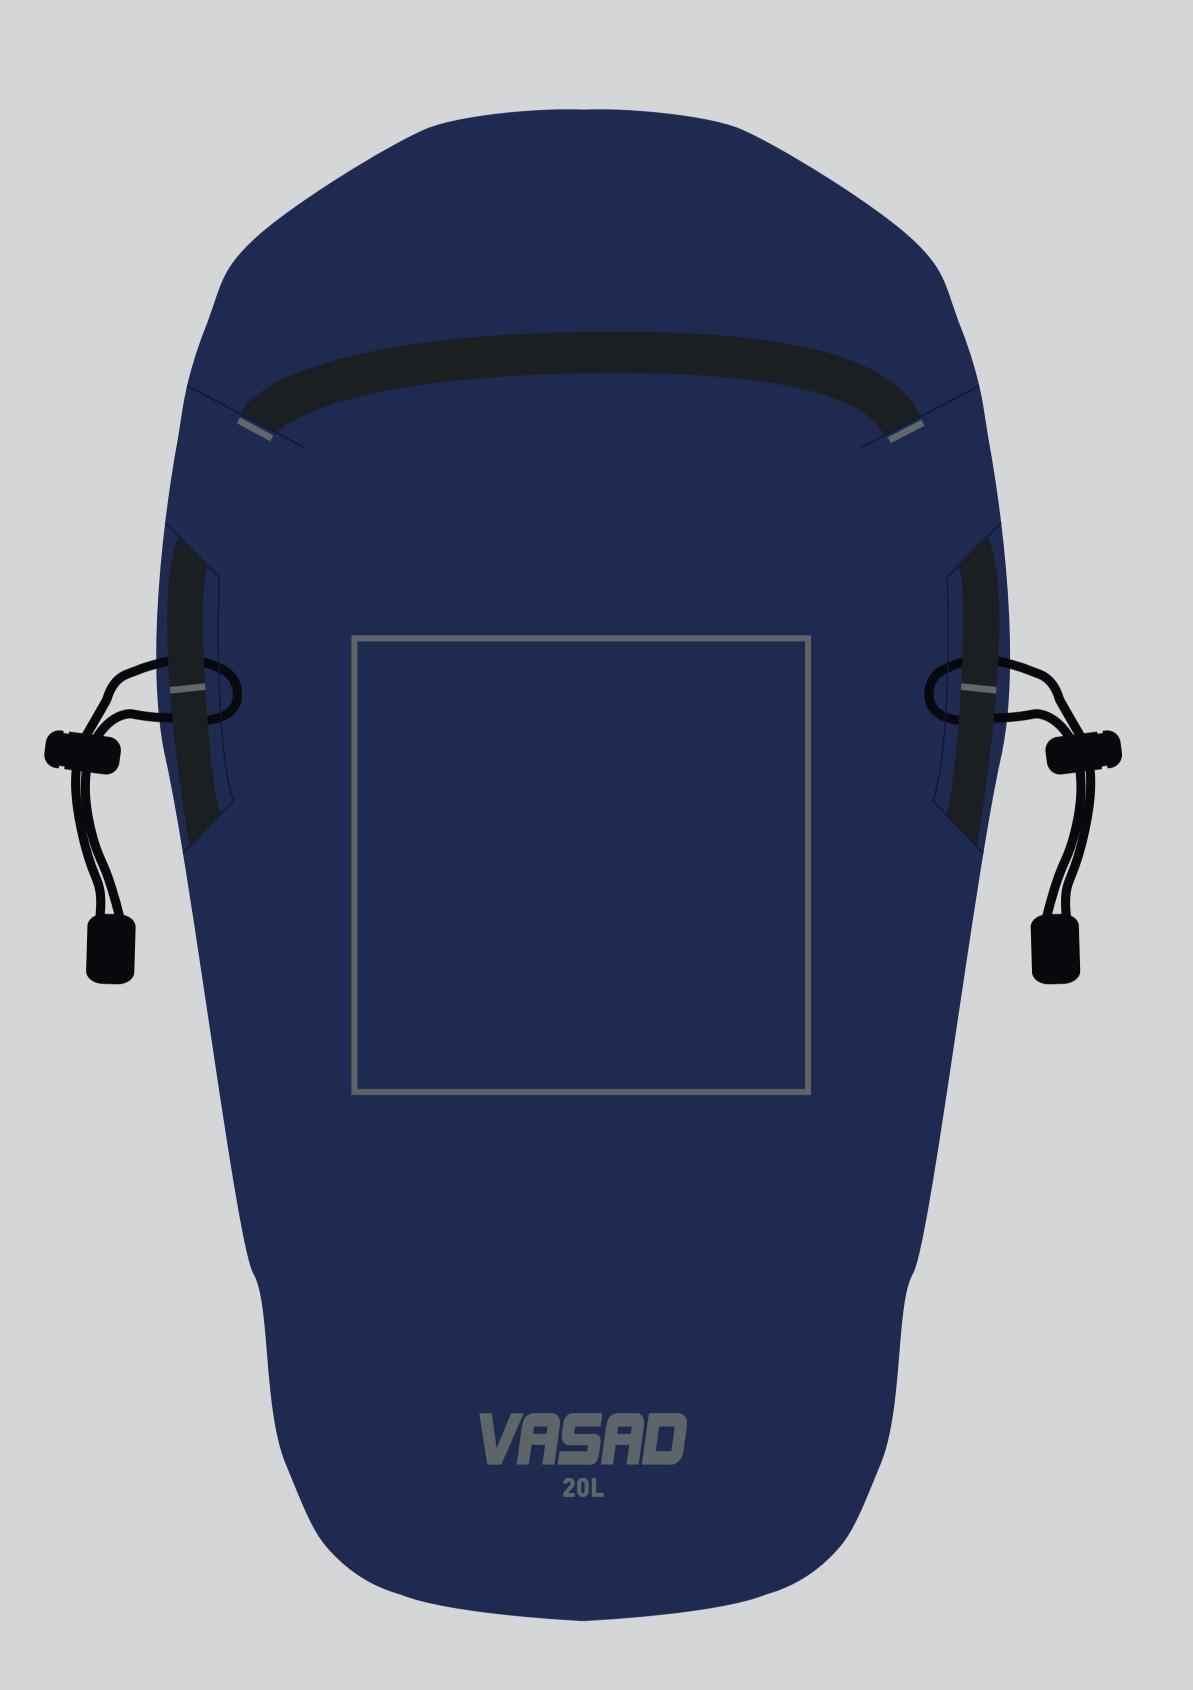

max. printing size 120 x 120 mm

| •    |
|------|
| •    |
| : 00 |
|      |
| : 24 |
| : N  |
| •    |
|      |
|      |
|      |
| Boo  |
| •    |
| •    |
| •    |
|      |

## **Artwork recommendations**

Text in positive must be greater than 2.5 mm height Text in negative must be greater than 3 mm height Screenprint in gradients is not possible The line thickness in positive must be greater than 0.30 mm The line thickness in negative must be greater than 0.50 mm Trade mark TM or Registration mark <sup>®</sup> won't be visible under 2.3 mm height Printing colors only in Pantone C.

24131.40 (RPET) lavy

- Printing colors may deviate 1 Pantone shade lighter / darker Light printing colors on dark fabric may deviate a little (darker)