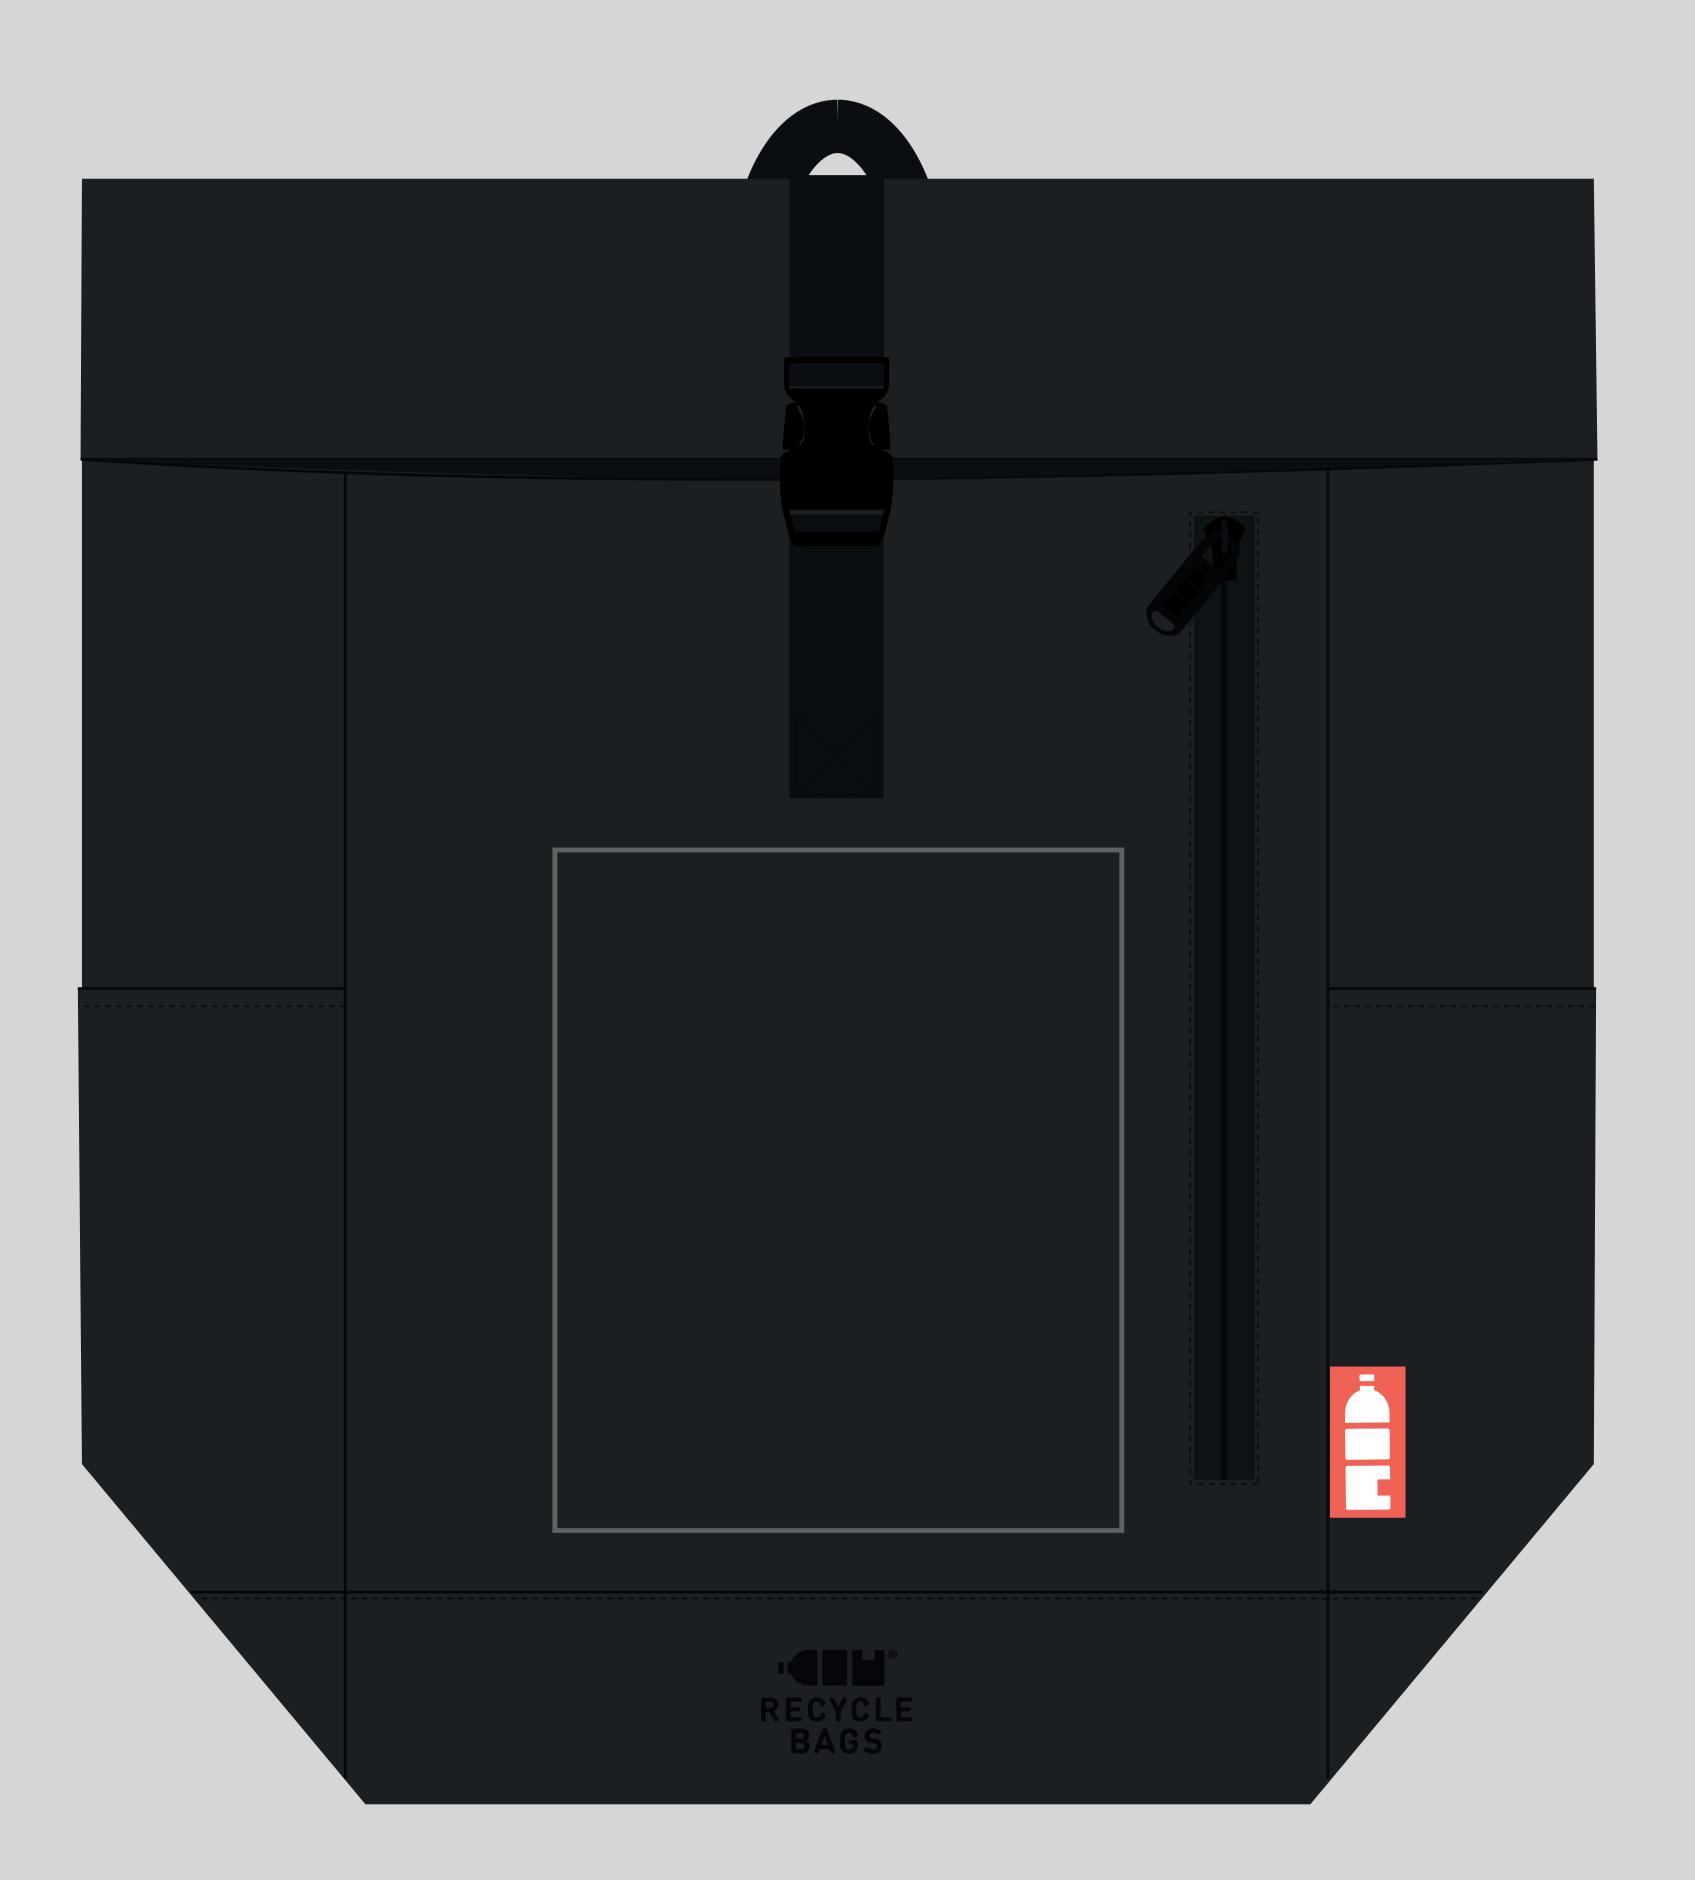

max. printing size 150 x 180 mm

Order no. :
Customer :
Revision : 00

Item no. : 23440.10 (RPET)

Color : Black

Quantity:

## **Pos 1: Print Body Front**

Size :
Position :
Colors :